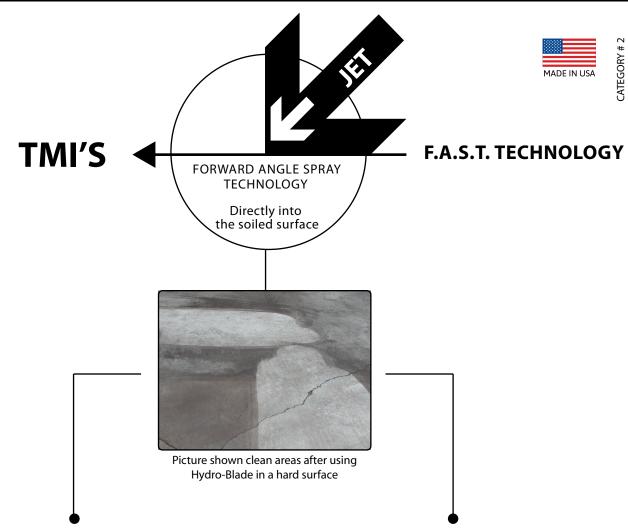

### Standard colors

Grey granite

Bottom view of Hydro-Blade

TMI'S F.A.S.T. TECHNOLOGY

other

CATEGORY # 2