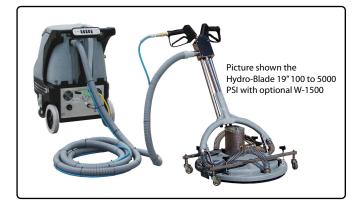

## Hydro-Blade ATTACHMENT TOOL

Designed to quickly clean and maintain any hard surface, such as V.C.T. and tile floors with or without grout joints, granite, marble, concrete, cement, irregular surfaces, and a lot more.

### **Features**

Rotationally molded polyethylene and stainless steel body

Pump rated from 100 to 5000 PSI

(2) Stainless steel jets

Stainless steel with ceramic rotation fittings

Comfortable pistol grips on handle assembly (the grips provide ease when working long hours)

### **Options:**

Without motor