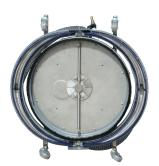

### Standard colors

Grey granite

Bottom view of Hydro-Blade

TMI'S F.A.S.T. TECHNOLOGY

other