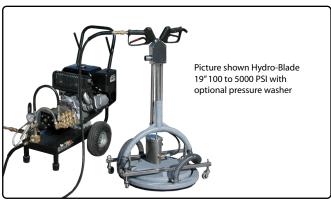

## Hydro-Blade ATTACHMENT TOOL

Designed to quickly clean and maintain any hard surface, such as V.C.T. and tile floors with or without grout joints, granite, marble, concrete, cement, irregular surfaces, and a lot more.

### **Features**

Rotationally molded polyethylene and stainless steel body

Pump rated from 100 to 5000 PSI

(2) Stainless steel jets

Stainless steel with ceramic rotation fittings

Comfortable pistol grips on handle assembly (the grips provide ease when working long hours)

### **Options:**

Without motor